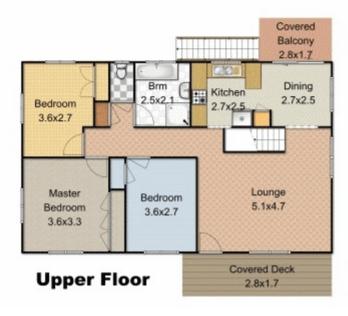

A sizeable master bedroom with built-in cupboards compliment the ideal three bedroom configuration which is further enhanced by a large bathroom with shower, bath and vanity, adjacent to the separate toilet.

What is underneath the upstairs? - LOOK AT THE FLOORPLAN!

Call Peter Pretorius PROPERTY HOTLINE on 1300 855 929 today or call Peter on 0413 484 963 for an appointment to view.