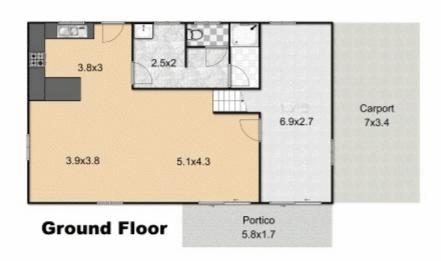

Besides the quality double carport at the side of the house, the huge downstairs space is accessed via an internal stairway and front lockable sliding door. The downstairs is fully enclosed on all sides and renovated masterfully with ceilings, and floorcoverings through-out. The home is finally complimented by a huge backyard with space for a shed and drive-thru side access.

What is underneath the upstairs? - LOOK AT THE FLOORPLAN!

Call Peter Pretorius PROPERTY HOTLINE on 1300 855 929 today or call Peter on 0413 484 963 for an appointment to view.