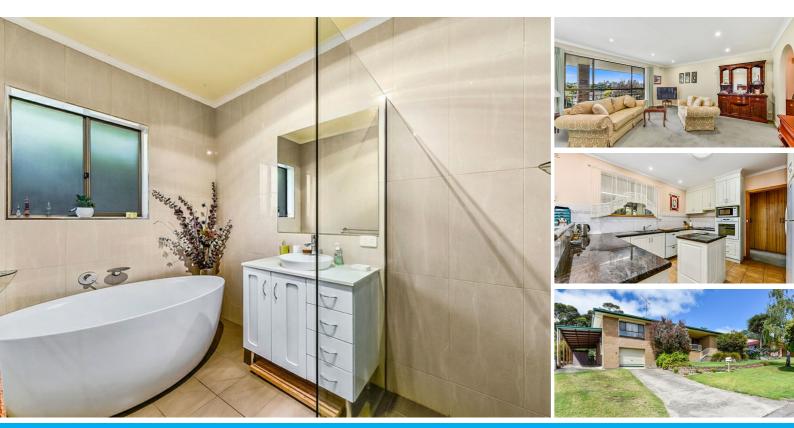

A RESORT STYLE BATHROOM HAS FLOOR TO CEILING TILES AND A DEEP FREE STANDING OVAL BATH, TO SOAK YOUR TROUBLES AWAY.

EXTRAS INCLUDE DOUBLE LENGTH GARAGE, PLUS GARAGE AND STORAGE UNDER MAIN ROOF, EASY MAINTENANCE LANDSCAPED YARD, OUTDOOR PATIO AREA FOR SUMMER ENTERTAINING, FRUIT TREES, GARDEN SHED, SPLIT SYSTEM AIR-CONDITIONING, GAS AND SLOW COMBUSTION HEATING.

4 LARGE BEDROOMS ALL WITH BUILT IN ROBES, THE MAIN WITH EN-SUITE, CATERERS FOR ALL YOUR SLEEPING REQUIREMENTS.

BEAUTIFULLY PRESENTED FORMAL LOUNGE WITH VIEWS, A STUNNING KITCHEN WITH GRANITE BENCH TOPS, DISHWASHER, HEAPS OF CUPBOARDS AND WALK IN PANTRY. KITCHEN MEALS AREA LEADS TO A LARGE RUMPUS ROOM GREAT FOR KIDS, PLUS A GAMES ROOM WITH BAR, GREAT FOR ADULTS.