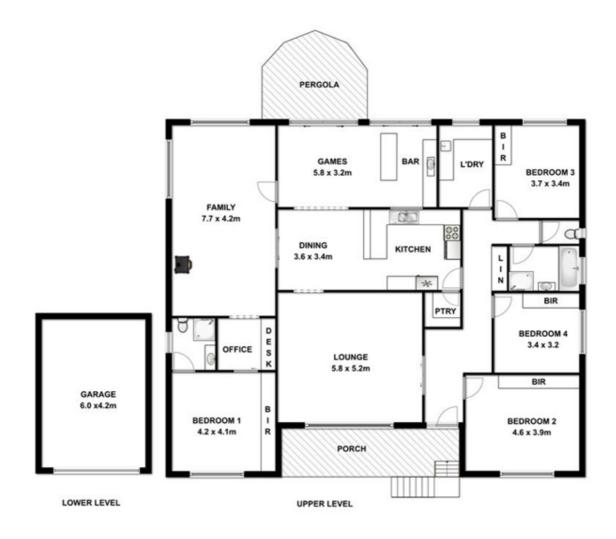

4 LARGE BEDROOMS ALL WITH BUILT IN ROBES, THE MAIN WITH EN-SUITE, CATERERS FOR ALL YOUR SLEEPING REQUIREMENTS.

BEAUTIFULLY PRESENTED FORMAL LOUNGE WITH VIEWS, A STUNNING KITCHEN WITH GRANITE BENCH TOPS, DISHWASHER, HEAPS OF CUPBOARDS AND WALK IN PANTRY. KITCHEN MEALS AREA LEADS TO A LARGE RUMPUS ROOM GREAT FOR KIDS, PLUS A GAMES ROOM WITH BAR, GREAT FOR ADULTS.

### 4 BED | 2 BATH | 3 CAR

PRICE: \$319,500

OPEN FOR INSPECTION: N/A

Peter Dempsey 0418854393 peterdempsey@atrealty.com.au peterdempseyatrealty.com RLA: 269823

This drawing is for illustration purpose only. All measurements are approximate only and information intended to be relied upon should be independently verified.

Disclaimer: Please note this floor plan is for marketing purposes and is to be used as a guide only. All dimensions are estimates only and may not be exact measurements.

Peter Dempsey 0418854393 peterdempsey@atrealty.com.au peterdempseyatrealty.com