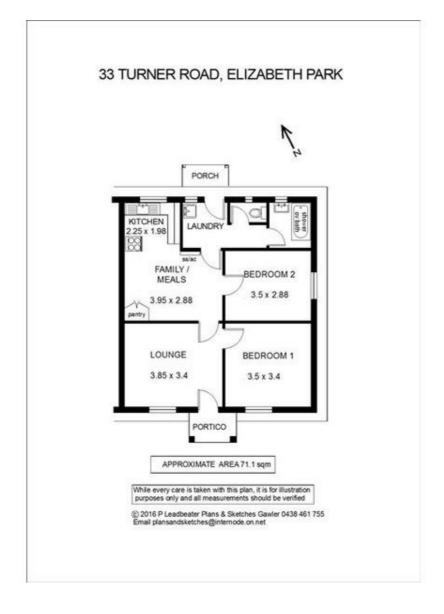

## WELL PRESENTED MAISONETTE

Property Leased. More Properties Wanted. Qualified Tenants Ready.

This maisonette is well presented and comprises 2 bedrooms, lounge room, kitchen with an adjacent meals area, tiled wet areas, bathroom with a separate toilet and a fully fenced rear yard. The property is situated within walking distance to local schools, shops and within easy reach to Elizabeth City Centre.

## 2 BED | 1 BATH | 0 CAR

PRICE:

\$220 per week

**OPEN FOR INSPECTION:** 

N/A

RLA: 269823

Andrew Giles 0414696936 gilesproperty@atrealty.com.au www.atrealty.com.au

Disclaimer: Please note this floor plan is for marketing purposes and is to be used as a guide only. All dimensions are estimates only and may not be exact measurements.