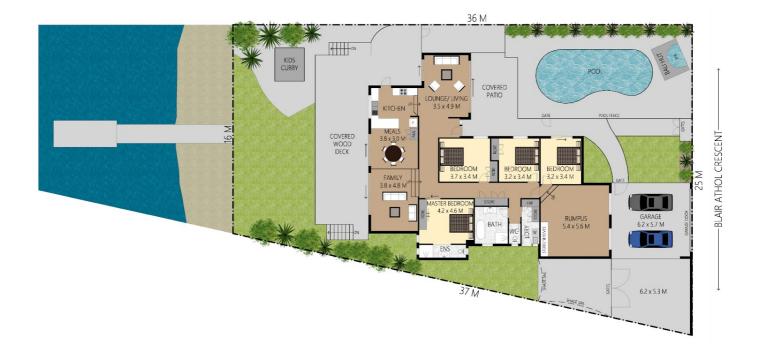

3 separate indoor living areas and 2 covered outdoor living areas ensure plenty of space for entertaining or relaxing, either taking in the spectacular water views, or relaxing by the sheltered tropical pool area.

The fully fenced waterfront lawn is perfect for kids or pets, while there is also room for the grown ups toys with side access and storage adjacent to the double carport.

All the hard work is done, but there is still great opportunity for the astute buyer to add instant capital value to the property should they so desire.

4 bedroom, 2 bathroom home on 751m2\* waterfront block in sought after street in Sorrento 15.8m\* water frontage with floating pontoon

Three Separate indoor living areas, including a generous media/rumpus room

Two separate undercover outdoor living areas

High ceilings throughout

Modern kitchen with stainless steel appliances and stunning water views

Double carport plus additional space for trailer, camper etc

Split system air-conditioning to living

Large fully fenced waterfront lawn perfect for children and pets

Sheltered and private east facing pool surrounded by tropical gardens. Balinese inspired Undercover Spa area.

Close proximity to schools, shops, Pindara hospital, Turf Club and Beaches

## 4 BED | 2 BATH | 2 CAR

PRICE:

FORTHCOMING AUCTION - PRESENT ALL OFFERS

OPEN FOR INSPECTION: N/A

Scott Euler 0431174010 scott.nicola@atrealty.com.au

Scale in metres. Indicative only. Dimensions are approximate. All information contained herein is gathered from sources we believe to be reliable. However we cannot guarantee its accuracy and interested persons should rely on their own enquiries.

32 Blair Athol Crescent, Sorrento

INTERNAL : 180 SQ.M. LAND SIZE : 751 SQ.M.

real**image • media** 

Disclaimer: Please note this floor plan is for marketing purposes and is to be used as a guide only. All dimensions are estimates only and may not be exact measurements.