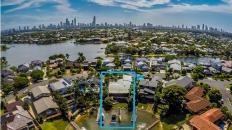

4 bedroom, 2 bathroom home on 751m2\* waterfront block in sought after street in Sorrento 15.8m\* water frontage with floating pontoon

Three Separate indoor living areas, including a generous media/rumpus room

32 Blair Athol Crescent, Sorrento

INTERNAL : 180 SQ.M. LAND SIZE : 751 SQ.M.

real**image • media** 

Disclaimer: Please note this floor plan is for marketing purposes and is to be used as a guide only. All dimensions are estimates only and may not be exact measurements.