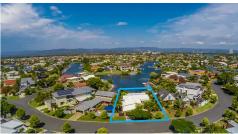

4 bedroom, 2 bathroom home on 751m2\* waterfront block in sought after street in Sorrento 15.8m\* water frontage with floating pontoon

Three Separate indoor living areas, including a generous media/rumpus room

32 Blair Athol Crescent, Sorrento

INTERNAL : 180 SQ.M. LAND SIZE : 751 SQ.M.

real**image • media** 

Disclaimer: Please note this floor plan is for marketing purposes and is to be used as a guide only. All dimensions are estimates only and may not be exact measurements.