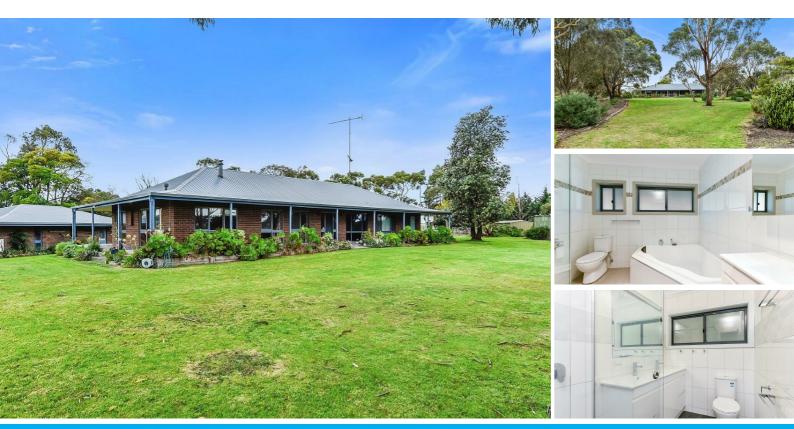

### COUNTRY HOME IN PARK LIKE SETTING

Opportunity to buy in the popular Ascott way precinct. This lovely country home sits just on Mount Gambier's city limits, giving the new owner the Best of City and Rural Living. The home sits on rural land of just under 5 acres, established trees gardens and lawns give the property a park like feel.

Solid Mount Gambier Stone and brick home has been extensively renovated, with stunning bathroom En-suite and laundry areas recently upgraded to the highest standards. A country style kitchen was upgraded also featuring dishwasher breakfast-bar and heaps of cupboards. This 4 or 5 bedroom home depending on the 5th making a suitable office, gives room for most families, ad a family room, lounge/ theatre room, the main bedroom featuress double shower and vanity,walk in robe plus heaps of built ins, sure to keep the Lady of the house content. A full veranda around the entire home giving plenty of area to entertain or relax. Outside there is plenty of Room for Horse, Motor Bike or livestock, rainwater services the house and bore water with automotive water system keeping the grounds green all year round.

A 4 bay garage is ideal for vehicles and workshop plus chook yard sandpit and cubby house makes this property the perfect family home.