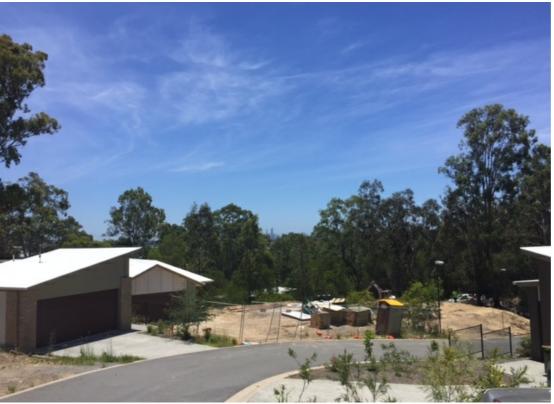

## EXPRESS SALE IN MUDGEERABA! FINAL LOTS AVAILABLE! LAST OPPORTUNITY!

Located in the gated community 'Jacaranda Estate' in the Hinterlands of Mudgeeraba and Ready Creek. The development covers 8 hectares in total including the lots and common areas. Complete with gymnasium, pool, sauna, spa and poolside BBQ area, this complex will make you or your tenant feel like they are on holidays year round.

LOT 49 - 352m2 - \$259,000.00

'Jacaranda' is located within 2 km of Robina Town Centre, 3 large schools (Somerset College, Clover Hill State Primary and Kings Christian College), Hospital, Railway Station and M1.