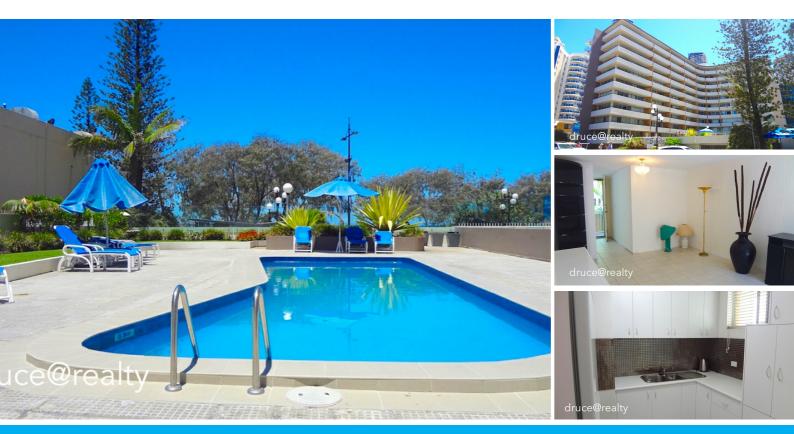

### KICK-START YOUR WAY INTO THE MARKET!

This superbly located apartment is perfectly positioned in the heart of Surfers Paradise and just a few steps to the beach, Cavill and Orchid Ave. You will not find a better position for the price!

- True City living lifestyle with the beach, cafe's, restaurants & shopping right at your door
- Great size bedroom
- Combined living and dining area
- Two access ways to the Orchid Avenue and the Surfers Paradise Beach
- Resort style swimming pool
- Undercover secure carpark
- Floor area of unit: 44m2 (Approx)
- Body Corporate: \$1469.60 per quarter.
- Council Rates: \$1518.94. pa approx.
- Water Rates: \$336.62 per quarter.