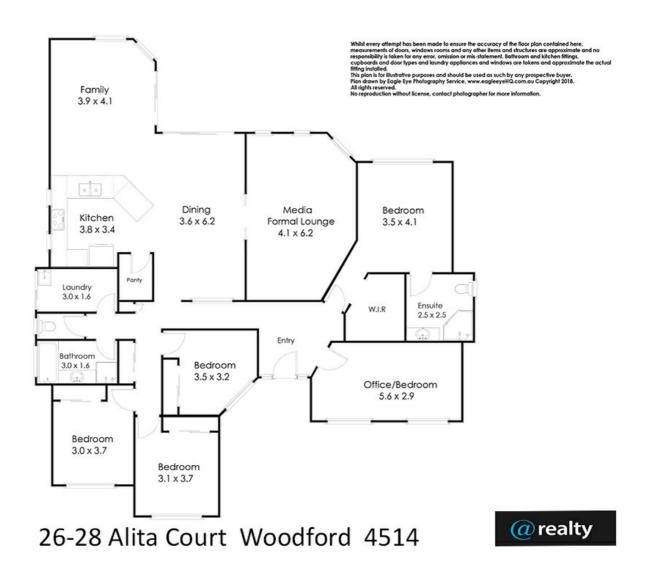

As soon as you enter this fabulous home, you will be impressed with every aspect of the design which has been put together with functionality in mind. The open plan style ensures the airconditioned living area is the hub of the home, while the kitchen remains a real focal point with a walk-in pantry and stainless appliances including a dishwasher. The family cook can indulge their culinary flair, while still being a part of the action. The breakfast bar is the perfect spot for friends and family to gather for a chat and nibblies, while also being the ideal place for the kids to complete their homework.

This home boasts four spacious bedrooms all with built in robes, a massive master with walk in robe and superb light filled ensuite.

If you work from home, need a space for a home gym or rumpus room, then the large multipurpose room will be the perfect space. But wait there is more! A separate media room allows you to experience your favourite movies in your own private cinema.

With light filled living areas and generous sized bedrooms, this well-appointed home will cater for families of all ages and defines modern living with a rural outlook.

Additional features: Fully fenced Air Conditioning Ventilation system Double glazed windows Garden shed Greenhouse