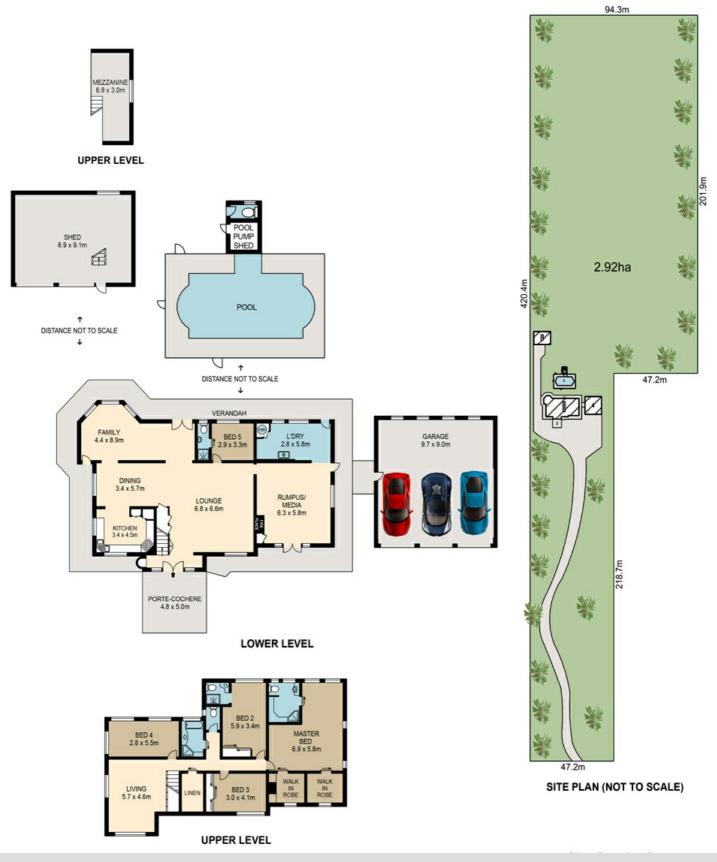

The upper level comprises polished hard wood timber floors, extra living room ,4 Bedrooms with 2 en-suites and a separate his and hers walk-in-robe.

 $3\ \text{car}$  lock up, plus porte-cochere entry and a separate  $6.9\mbox{mx}9.1\mbox{m}$  shed with mezzanine storage level .

The grounds were designed to accommodate horses , and back paddock was once used for Equestrian training.

The top level of

### 5 BED | 4 BATH | 0 CAR

PRICE: AUCTION

OPEN FOR INSPECTION: N/A

Tony UGRINIC 0418740823 tony@atrealty.com.au www.atrealty.com.au

Disclaimer: Please note this floor plan is for marketing purposes and is to be used as a guide only. All dimensions are estimates only and may not be exact measurements.