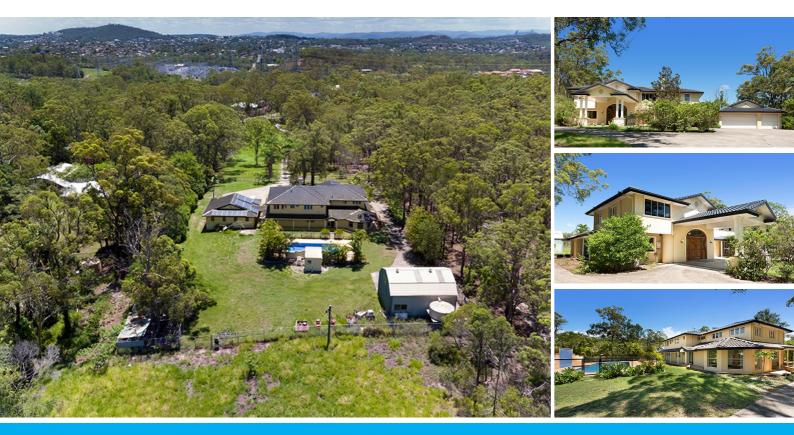

#### 360 MT PETRIE ROAD MACKENZIE

### DECEASED ESTATE

Magnificent homestead situated on elevated 2.91 ha of mostly cleared land only a short drive to either Carindale or Garden City Shopping Centres.

The build quality of the home is stunning from the solid ground walls, polished granite floor tiles to the never ageing terracotta glazed roof tiles, plus fully tiled in-ground pool with spa-water feature- outside pool house and extra toilet.

Open plan living is a big feature, with generous size silky oak kitchen, granite bench tops, gas and electric hotplate and all the mod cons you would expect from a home of this calibre. Spacious separate dinning room /enormous lounge and extra family room make this an ideal meeting point for those large and extended families. Or relax in the massive rumpus/media room.

The upper level comprises polished hard wood timber floors, extra living room ,4 Bedrooms with 2 en-suites and a separate his and hers walk-in-robe.

 $3\ \text{car}$  lock up, plus porte-cochere entry and a separate  $6.9\mbox{mx}9.1\mbox{m}$  shed with mezzanine storage level .

The grounds were designed to accommodate horses , and back paddock was once used for Equestrian training.

The top level of