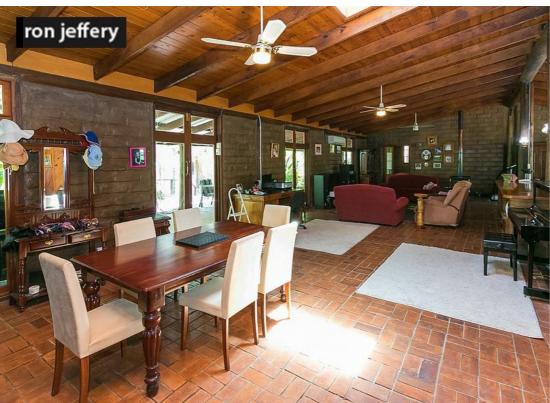

#### THE RUSTIC FEEL OF A MUD BRICK HOME!

What is on your list of "must haves"?

#### Try this one:

- Almost 2 acres (7,578m2) at the end of a cul-de-sac road
- A large open plan mud brick home
- Vaulted timber ceilings and exposed beams
- · Brick paved floors in the living room
- Coloured glass windows
- Four bedrooms and one bathroom
- A long, wide, covered veranda plus a deck
- Slow combustion heating plus air conditioning
- A separate, matching studio
- A single lock up garage, plus a double carport
- · All set in established grounds
- $\bullet$  5 minutes from all the village services that Imbil has to offer