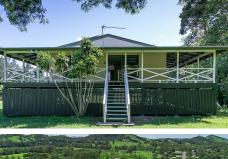

Amamoor is 15 minutes from Gympie, just over half an hour from the coast at Noosa and 5 minutes off the new freeway, on your way to anywhere!

The homestead sits high and proud on the flat block, overlooking the creek. Wide verandas on three sides gives you plenty of relaxation and entertaining options, and wonderful views!

You enter a large open plan living room with plenty of natural light, air conditioning and vinyl floor coverings. The kitchen, separated from the living area by a breakfast bar, has great storage that includes a large pantry, and electric cooking. There are two spacious bedrooms, both with built-in-robes and direct veranda access. The bathroom and laundry are together at the rear of the home.