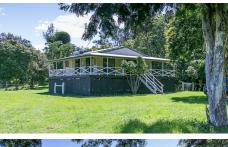

Amamoor is 15 minutes from Gympie, just over half an hour from the coast at Noosa and 5 minutes off the new freeway, on your way to anywhere!

The homestead sits high and proud on the flat block, overlooking the creek. Wide verandas on three sides gives you plenty of relaxation and entertaining options, and wonderful views!

You enter a large open plan living room with plenty of natural light, air conditioning and vinyl floor coverings. The kitchen, separated from the living area by a breakfast bar, has great storage that includes a large pantry, and electric cooking. There are two spacious bedrooms, both with built-in-robes and direct veranda access. The bathroom and laundry are together at the rear of the home.