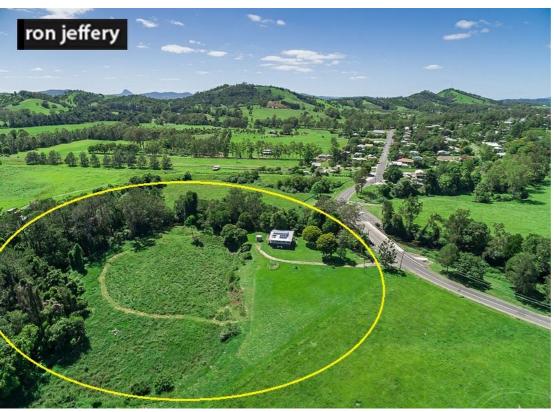

## AMAMOOR BRIDGE FARM

OWNER HAS REDUCED THE PRICE FOR A QUICK SALE!

Amamoor Bridge Farm is as close as you can get to Amamoor village, without being there. Separated only by the creek, this property has a very comfortable two bedroom homestead on 4 productive acres.

Amamoor is 15 minutes from Gympie, just over half an hour from the coast at Noosa and 5 minutes off the new freeway, on your way to anywhere!

The homestead sits high and proud on the flat block, overlooking the creek. Wide verandas on three sides gives you plenty of relaxation and entertaining options, and wonderful views!

The home is high set which gives all sorts of storage options under the house. A solar power system is an absolute bonus.

However, this property is just as much about the land as it is about the house. 4 acres of two tiered creek flats with direct access to Amamoor Creek. It is suited to any grazing or agricultural pursuit.