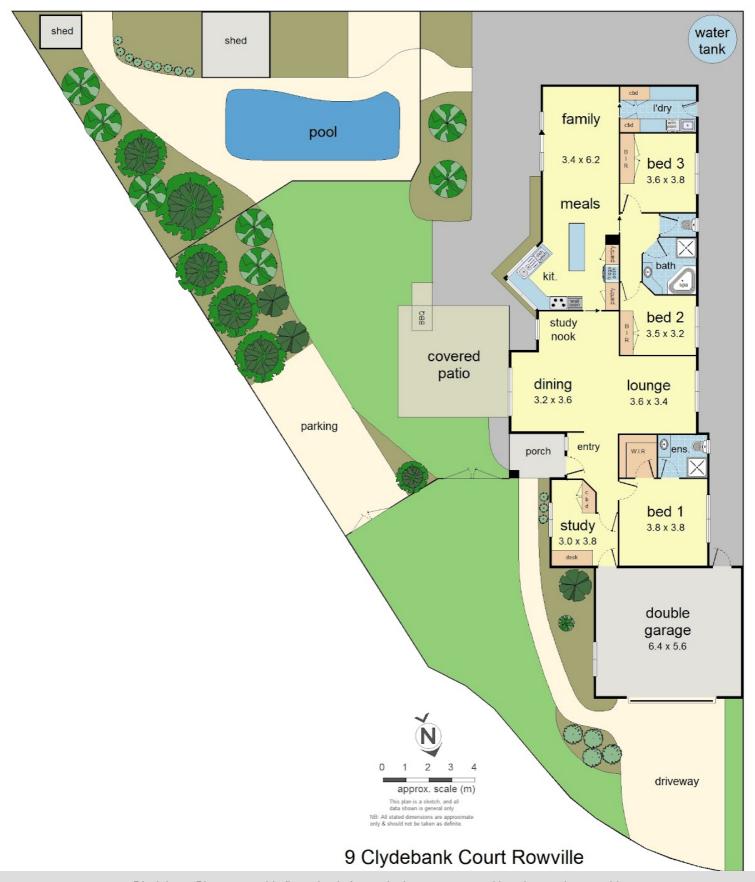

# FAMILY ENTERTAINER TO MAKE A SPLASH ABOUT!

A natural choice for families seeking the good life, this brilliantly presented residence brings lifestyle living to you, with a peaceful court setting, dual living zones plus a sparkling in-ground pool to make a splash about! Placed perfectly upon its 737sqm approx. allotment, the home's free flowing, single level layout welcomes you through to a lounge and dining room. While the striking, angular kitchen incorporates a terrific meals zone and overlooks the adjoining family room and enviable outdoor entertaining zone, complete with built-in BBQ with pergola for alfresco entertaining, children's play area with monkey bars plus the solar heated, salt chlorinated in-ground pool for endless hours of fun in the sun. Accompanying the three robed bedrooms you'll find a generous study, with the master including a walk-in-robe and ensuite, additionally serviced by a spa bathroom, separate toilet and laundry. Superbly complemented by ducted heating, split system air conditioning, ducted vacuum, water tank, double garage with internal access plus gated access for boat/caravan parking. In a premier position with the delights of Peregrine Reserve at the end of the street, close to Park Ridge Primary, Rowville Secondary, Wellington Village Shopping Centre, buses plus Monash and EastLink Freeway access.