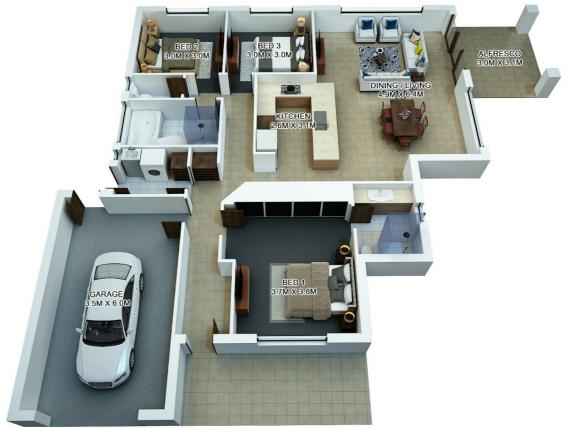

-3 bedrooms, master with built in robes and ensuite

-open plan living and dining

-alfresco area

- -JAG kitchen
- -Stainless Streel Euro appliances
- -Angas Gloss 2pack doors and drawers with soft close mechanisms
- -Italia Ceramic tiles through out
- -main bathroom with full sized bath
- -seperate laundry
- -linen press off main hallway
- -zoned ducted R/C A/C
- -one car garage with internal and external access
- -fully fenced low maintenance back yard
- -concrete driveway
- -fully landscaped and brand new lawn
- -video intercom
- -security system
- -326 sam allotment aprox
- -152 sqm home aprox

### 3 BED | 2 BATH | 0 CAR

PRICE: Contact Agent

OPEN FOR INSPECTION: N/A

David McWilliams 0418745565 david@atrealty.com.au www.atrealty.com.au RLA: 269823

Floor plan, furniture, and fixture measurements and dimensions are approximate and are for illustrative purposes only. Boxbrownie.com gives no guarantee, warranty or representation as to the accuracy and completeness of the floor plan.

Disclaimer: Please note this floor plan is for marketing purposes and is to be used as a guide only. All dimensions are estimates only and may not be exact measurements.

David McWilliams 0418745565 david@atrealty.com.au www.atrealty.com.au