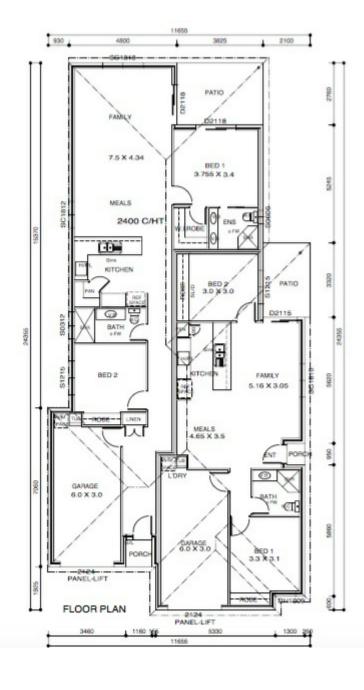

Close to Loganlea train station, Loganlea Hospital and Griffith University

this is a great investment anyone could ever make.

This 3 bedroom on one side and 2 bedrooms on the other side are in a great position. Expected Rental return is \$690 for the both units.

### 4 BED | 3 BATH | 0 CAR

PRICE:

\$519000

**OPEN FOR INSPECTION:** 

N/A

Ash Payman 0469385846 ash@atrealty.com.au www.atrealty.com.au

Disclaimer: Please note this floor plan is for marketing purposes and is to be used as a guide only. All dimensions are estimates only and may not be exact measurements.