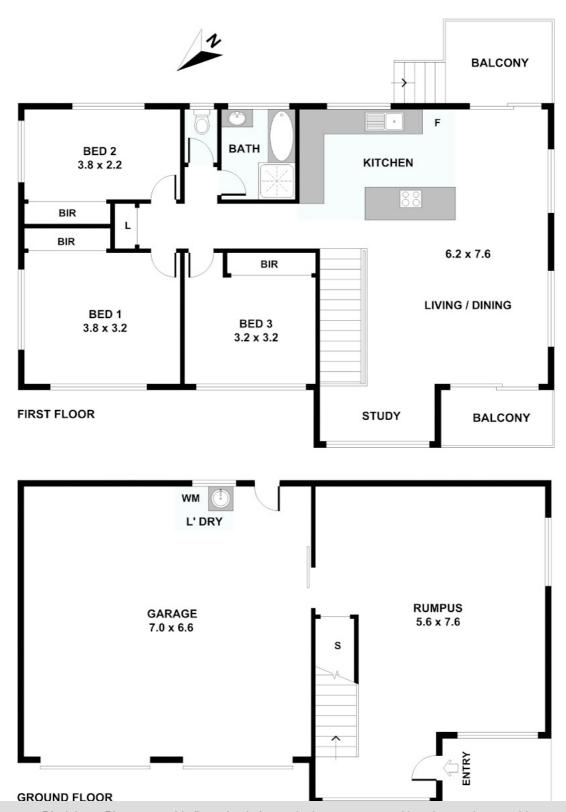

The existing owner has renovated & updated the property ready for the sale. This property has three large bedrooms, one updated bathroom & two LUG & secure car accommodation.

The kitchen has been full renovated with all the modern appliances, fully painted, bathroom refreshed, Downstairs provides a fully refurbished large rumpus / potential fourth bedroom.

#### Features:

- LAND 740 sqm with plenty of back yard.
- Beautiful double storey solid brick home
- Three good size bedrooms with built-ins, with potential for a fourth downstairs
- Two comfortable living area's with plenty of room to move
- Totally renovated kitchen with new appliances
- One updated spacious bathroom
- Open plan living / rumpus / with the potential for a fourth bedroom
- Large study area adjoining the main Living
- Expansive entertaining room with separate laundry room D/S
- Two scenic balcony's / one overlooking parkland Internal staircase, Security doors & screens
- Quiet street location
- NBN ready
- Centrally & closely located to all amenities
- Walking distance to the recently completed Town Square Redbank Plains Town Square, with

## 55 Oak Street, Bellbird Park

Disclaimer: Please note this floor plan is for marketing purposes and is to be used as a guide only. All dimensions are estimates only and may not be exact measurements.