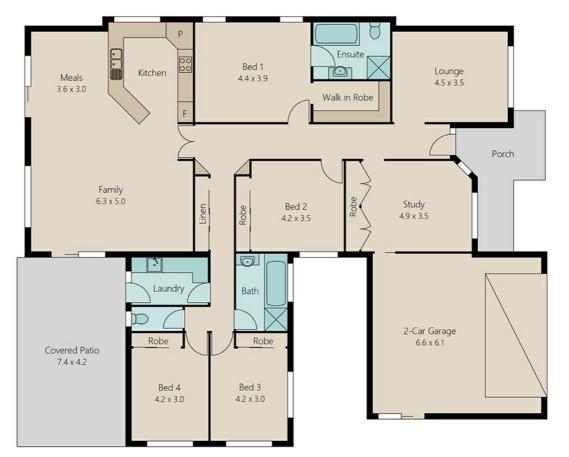

## A FABULOUS FAMILY HOME THAT JUST KEEPS GIVING

Introducing to the market for the first time a fabulous family sized home you simply must inspect to truly appreciate its size.

The home's floor plan was customised during construction to perfectly suit family life and features a spacious formal lounge and generous study with ample built in storage.

The four bedrooms are all generous in size and include built in robes and ceiling fans. The master suite is ideally positioned to provide privacy and offers a walk in robe, air-conditioning and an ensuite with a full sized bath tub.

Spending quality time together as a family is made simple with the air-conditioned open plan kitchen, dining and living area. This space is showcased by amazing vaulted ceilings that allow natural light to flood in, blurring the line between inside living and outside play. The covered entertaining area flows seamlessly from the home and is the perfect spot to while away the hours while the kids enjoy the superb in-ground pool with water feature and lighting.

## 4 BED | 2 BATH | 0 CAR

PRICE:

Suit Buyers Above \$579,000

**OPEN FOR INSPECTION:** 

N/A

Lacee Roberts
0417785412
laceeroberts@atrealty.com.au
www.atrealty.com.au

Internal Area 239 m² | External Area 43 m² | Total Area 282 m²

WHILE EVERY EFFORT IS MADE TO ENJURE THAT THIS PLAN AND INFORMATION CONTAINED WITHIN IS AS ACCURATE AS POSSIBLE, IT IS FOR ILLUSTRATIVE PURPOSES ONLY AND NOT GUARANTEED TO BE EXACT, INTERESTED PARTIES SHOULD MAKE THEIR OWN ENQUIRES.

Disclaimer: Please note this floor plan is for marketing purposes and is to be used as a guide only. All dimensions are estimates only and may not be exact measurements.