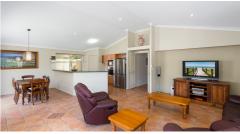

Spending quality time together as a family is made simple with the air-conditioned open plan kitchen, dining and living area. This space is showcased by amazing vaulted ceilings that allow natural light to flood in, blurring the line between inside living and outside play. The covered entertaining area flows seamlessly from the home and is the perfect spot to while away the hours while the kids enjoy the superb in-ground pool with water feature and lighting.