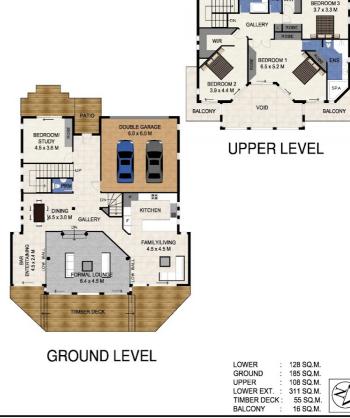

This multi-level home offers you many lifestyle options. Currently set up as four bedrooms, two living, a games room, gym plus an office. This is a showpiece of contemporary living.

The stunning designer kitchen with stone bench tops extends out to the casual dining area. From here this space embraces entertainment decks to enjoy seamless indoor outdoor living. The elegant sunken lounge has the added drama of floor to ceiling glass defining a separate space without using walls yet is still intimate and gives uninterrupted sweeping views of the Gold Coast skyline. The built-in bar makes for easy entertaining both casual and formal or just a fun night in.

Three of the bedrooms are located on the upper level making it ideal for family life. The fourth bedroom on the entry level has a small courtyard and currently used as a home office. The master retreat has a private balcony and luxurious spa bath ensuite. Full glass walls make this a beautiful space to take in the vista and just relax. The second bedroom has been set up especially for guests who can enjoy personal time on their own balcony.