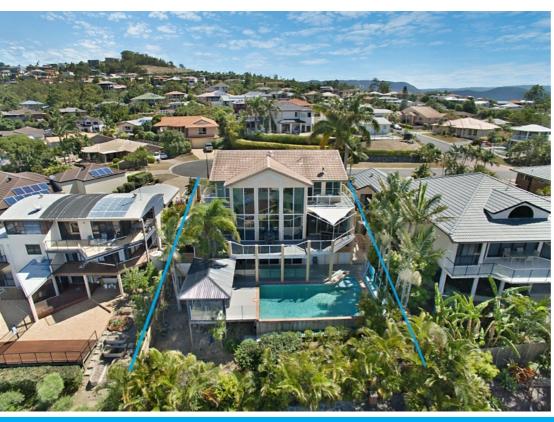

## EXCEEDING EXPECTATIONS AND BEYOND IMAGINATION!

You know you have arrived somewhere special once you step into the foyer of 14 Bellavista Close and are instantly embraced with magnificent panoramic views of the Gold Coast.

You will be mesmerised by the stunning 180-degree ever-changing view both day and night from one of the many east facing decks or balconies. Situated in one of Highland Park's most prestigious streets, architecturally designed residence is on an elevated position in a quiet culde-sac.

The expansive outdoor entertainment area with a resort style pool and eight-person spa is the ultimate in lifestyle living. At night, this space takes on a whole new dimension with the twinkling views of the Gold Coast as your backdrop.