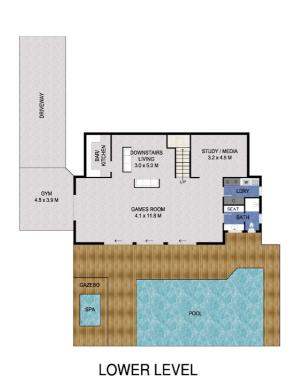

This multi-level home offers you many lifestyle options. Currently set up as four bedrooms, two living, a games room, gym plus an office. This is a showpiece of contemporary living.

The stunning designer kitchen with stone bench tops extends out to the casual dining area. From here this space embraces entertainment decks to enjoy seamless indoor outdoor living. The elegant sunken lounge has the added drama of floor to ceiling glass defining a separate space without using walls yet is still intimate and gives uninterrupted sweeping views of the Gold Coast skyline. The built-in bar makes for easy entertaining both casual and formal or just a fun night in.

A feature of this home is the fully self-contained accommodation with separate entrance on the lower level, making it ideal as an Airbnb or granny flat. The media room could be used as a fifth bedroom and there is a lounge, and pool table that stays with the property, a wet bar, kitchen and workout gym area.

The expansive outdoor entertainment area with a resort style pool and eight-person spa is the ultimate in lifestyle living. At night, this space takes on a whole new dimension with the twinkling views of the Gold Coast as your backdrop.