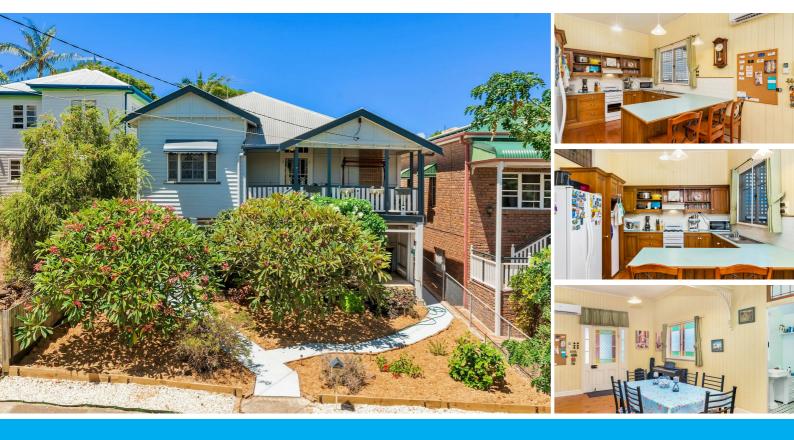

## SOLD - - OLD WORLD CHARM, LOVINGLY **CARED FOR**

This exceptional 1920's home is set in a quiet street just moments to the water and an easy walk to café & shops. Filled with warmth and charm from its abundance of original character & features, it has been lovingly cared for by its current owners. The facade retains its old-world appeal as you enter via the raised front verandah where you're greeted with polished timber floors and VJ walls, 10ft high timber ceilings and period fixtures like Bakelite switches and Victorian style door handles.

The 3 bedrooms are large enough to accommodate queen beds, two with split system air/con. The home has a stylish modern kitchen with gas stove and cooktop plus loads of cupboard space which complements the adjacent dining room featuring beautiful historic Lead Lighting from the Ipswich Town Hall. The back door opens out onto a good sized outdoor entertaining area that overlooks the, sparkling pool and fully fenced, low maintenance yard. Walking down the internal stairs you'll find a large rumpus room with it's own entry, plus large

storage area, second bathroom and laundry. The space would be perfect for entertaining, home office, or even a home theatre.

Off street parking is available via the convenient rear access to the remotely operated 1.5 car garage and adjacent double gate where you'll also be able to store a boat or caravan.

This property requires minimal input from the new owner, with low maintenance yard, new paint in the bathroom, bedroom 2 and rumpus room as well as a newly installed pool pump.

Call to book your private inspection today before this wonderful home is snapped up!

- Fully Fenced 3 Bedroom
- 2 Bathroom
- Rumpus Room
- Lounge and separate dining
- Internal stairs
- Pool
- Air Conditioned
- 1.5 Car Garage
- Off-street Parking