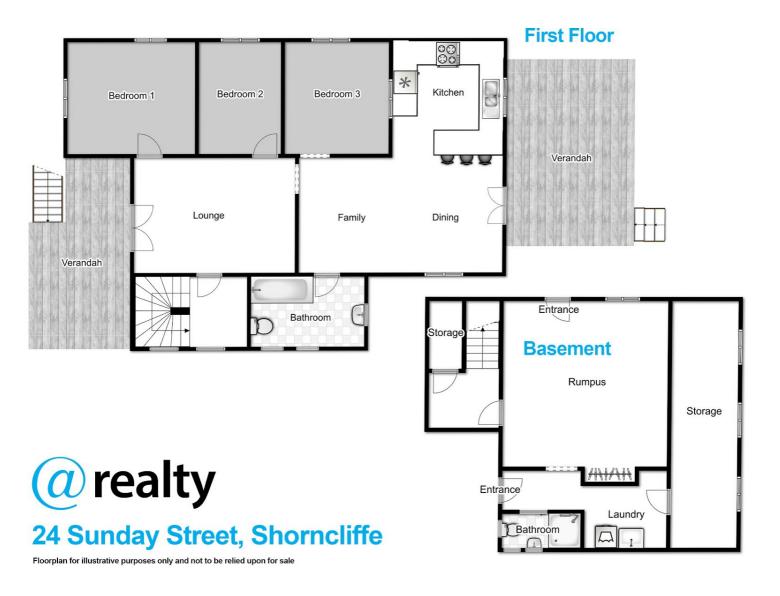

The 3 bedrooms are large enough to accommodate queen beds, two with split system air/con. The home has a stylish modern kitchen with gas stove and cooktop plus loads of cupboard space which complements the adjacent dining room featuring beautiful historic Lead Lighting from the Ipswich Town Hall. The back door opens out onto a good sized outdoor entertaining area that overlooks the, sparkling pool and fully fenced, low maintenance yard. Walking down the internal stairs you'll find a large rumpus room with it's own entry, plus large

storage area, second bathroom and laundry. The space would be perfect for entertaining, home office, or even a home theatre.

Off street parking is available via the convenient rear access to the remotely operated 1.5 car garage and adjacent double gate where you'll also be able to store a boat or caravan.

## 3 BED | 2 BATH | 0 CAR

PRICE:

\$750,000

**OPEN FOR INSPECTION:** 

N/A

**Matthew Kaiser** matthewk@atrealty.com.au www.atrealty.com.au

Disclaimer: Please note this floor plan is for marketing purposes and is to be used as a guide only. All dimensions are estimates only and may not be exact measurements.