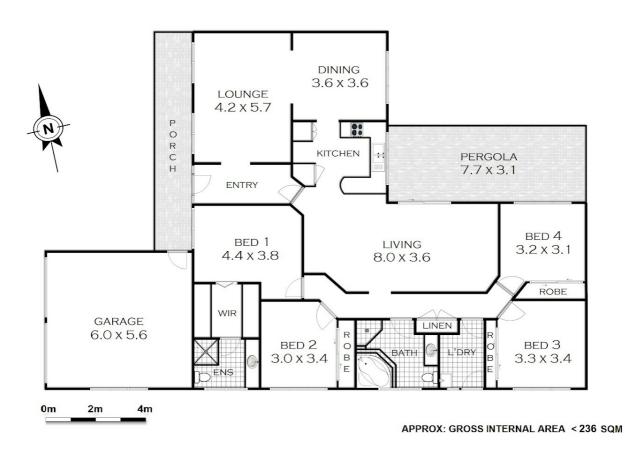

With four bedrooms, two family rooms and a separate dining room, this home is big enough to support a bustling, growing family. Visitors will also welcome the gatherings that spill out onto the alfresco-perfect pergola for summer barbecues and leisurely get-togethers.

## 4 BED | 2 BATH | 0 CAR

PRICE:

Contact Agent

**OPEN FOR INSPECTION:** 

N/A

Elisse Carin elisse@atrealty.com.au www.atrealty.com.au

#### Disclaimer:

Floor Plan measurements are approximate and are for illustrative purposes only. While we do not doubt the floor plans accuracy, we make no guarantee, warranty or representation as to the accuracy and completeness of the floor plan.

Disclaimer: Please note this floor plan is for marketing purposes and is to be used as a guide only. All dimensions are estimates only and may not be exact measurements.