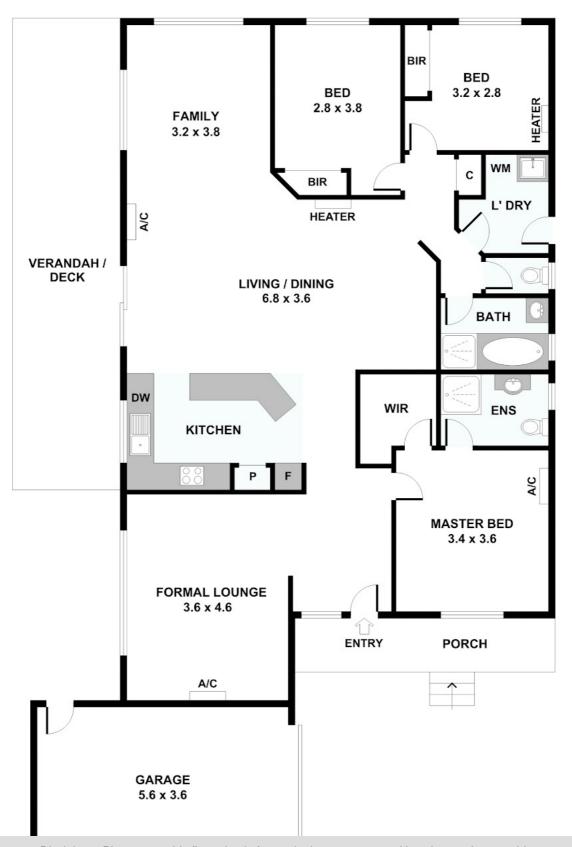

## 16 Cumulus Court, Hampton Park

Disclaimer: Please note this floor plan is for marketing purposes and is to be used as a guide only. All dimensions are estimates only and may not be exact measurements.