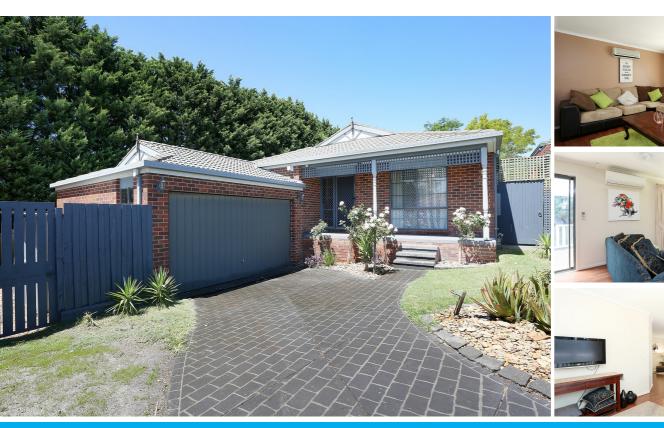

### STYLISH & CLASSY ENTERTAINER

### SOLD IN 3 DAYS!!!!

Perfectly positioned in a quiet court location with no through traffic, is this lovingly presented family home.

With formal, informal and outdoor entertaining areas, this is an ideal home with entertaining in mind.

On offer are: 3 generous bedrooms all with floating floors and built in robes, including master with full ensuite and walk in robe.

In the heart of the home is the kitchen with: gas hot plates, range hood, electric wall oven, dishwasher and island bench, with an adjoining eat in meals area, seperate dining area and family room, which flows nicely to the outdoor entertaining area, almost spanning the length of the home.

Extras include: gas heating, air conditioner, split system heating and cooling, ceiling fans, double lock up garage with rear access, all on a secure and private parcel of 595m2.

INSPECTION WILL DELIGHT THE FUSSIEST OF BUYERS!

### 3 BED | 2 BATH | 0 CAR