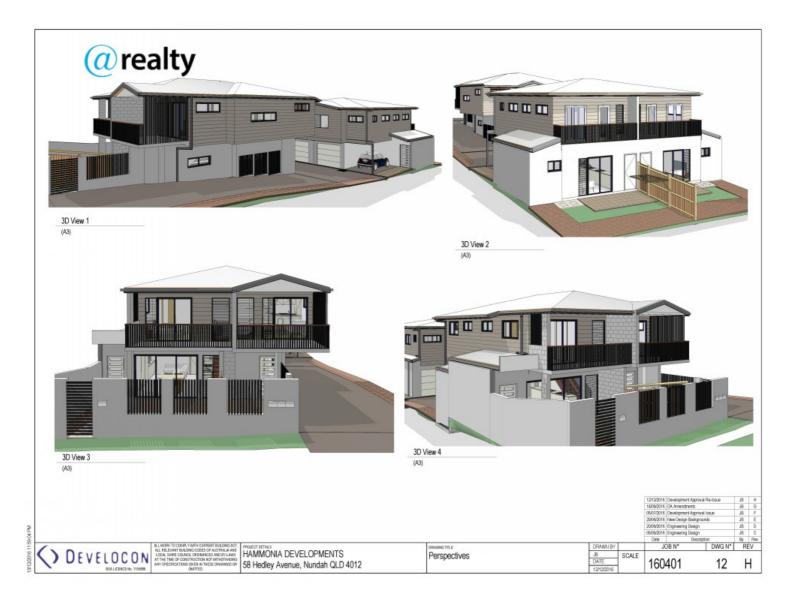

# DA APPROVED 607SQM TOWNHOUSE SITE OVERLOOKING GERMAN STATION PARK

Proudly presented by local agents Mark Roemermann and Andrew Emms ...

This property is nestled nicely in a quiet yet convenient location, backing onto parkland with a popular local cafe at the end of the street.

And, we have the adjoining lot at number 60 too - another 607sqm LMR 2 blank canvas development site which equals a possible 1214sqm backing onto parkland.

Other features of the locale which will benefit the marketing and sale of the final product include: