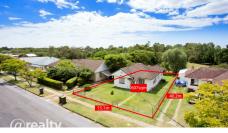

# DA APPROVED 607SQM TOWNHOUSE SITE OVERLOOKING GERMAN STATION PARK

Proudly presented by local agents Mark Roemermann and Andrew Emms ...

This property is nestled nicely in a quiet yet convenient location, backing onto parkland with a popular local cafe at the end of the street.

And, we have the adjoining lot at number 60 too - another 607sqm LMR 2 blank canvas development site which equals a possible 1214sqm backing onto parkland.

Other features of the locale which will benefit the marketing and sale of the final product include: