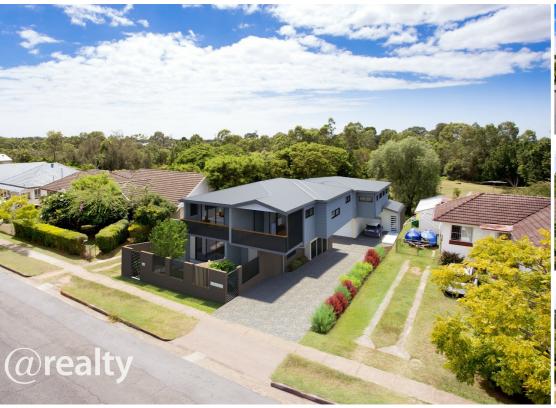

### 58 HEDLEY AVENUE **NUNDAH**

# DA APPROVED 607SQM TOWNHOUSE SITE OVERLOOKING GERMAN STATION PARK

Proudly presented by local agents Mark Roemermann and Andrew Emms ...

This property is nestled nicely in a quiet yet convenient location, backing onto parkland with a popular local cafe at the end of the street.

And, we have the adjoining lot at number 60 too - another 607sqm LMR 2 blank canvas development site which equals a possible 1214sqm backing onto parkland.

Other features of the locale which will benefit the marketing and sale of the final product include: