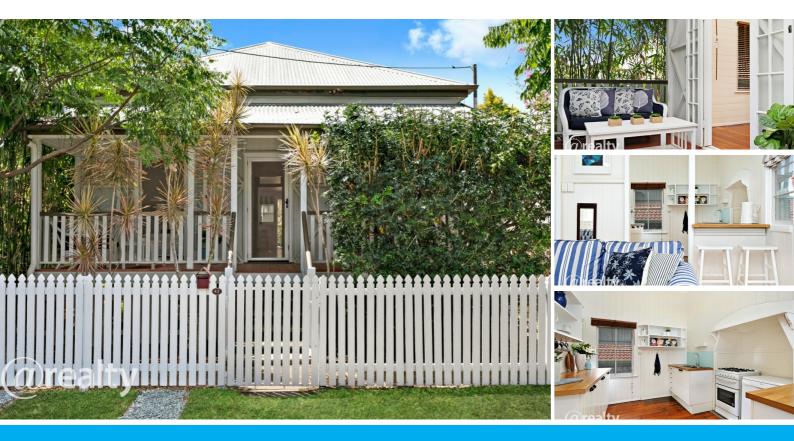

### CHARMING CENTURION COTTAGE IN THE HEART OF NUNDAH

Presented by local agent's Mark Roemermann and Andrew Emms ...

\* Three good-sized bedrooms, two with access to the verandah, and a bathroom with bath and shower

This beautifully presented cottage was built circa 1900 and retains its wonderful charm and character with space for a growing family.

The floor plan offers three generous sized bedrooms and one bathroom, plus a living room, dining space and classic front verandah where you can relax and enjoy the local climate. Downstairs at the rear of the home, you have the laundry, lots of storage space and a quaint alfresco area.

This gorgeous property is full of charming features such as turn of the century timber linings, 10.5ft ceilings through most of the residence, beautiful French doors that open out to the porch and allow plenty of natural light and fresh breezes to filter throughout the home. The country style kitchen has a dishwasher, timber bench tops, gorgeous original timber flooring and looks out to the living room.

This family home is set on a deep 556sqm block with a fully fenced rear yard. There's plenty of space for the kids and family pet to run free or for the avid gardener to really get stuck into creating a private oasis. There's already a good sized shed and a chook yard at the bottom of the yard.