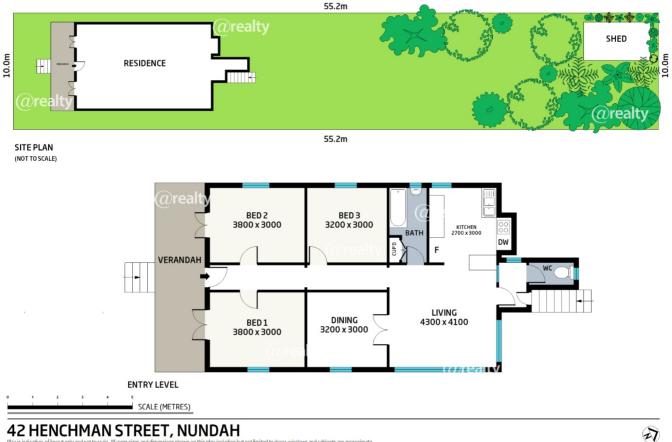

This beautifully presented cottage was built circa 1900 and retains its wonderful charm and character with space for a growing family.

The floor plan offers three generous sized bedrooms and one bathroom, plus a living room, dining space and classic front verandah where you can relax and enjoy the local climate. Downstairs at the rear of the home, you have the laundry, lots of storage space and a quaint alfresco area.

This family home is set on a deep 556sqm block with a fully fenced rear yard. There's plenty of space for the kids and family pet to run free or for the avid gardener to really get stuck into creating a private oasis. There's already a good sized shed and a chook yard at the bottom of the yard.

#### 3 BED | 1 BATH | 0 CAR

PRICE: Offers over \$565,000

OPEN FOR INSPECTION: N/A

Mark Roemermann 0413877230 markroemermann@atrealty.com.au www.atrealty.com.au

Plan is indicative of layout only and not to scale. All room sizes and dimensions shown on this plan including but not limited to doors, windows and cabinets are approximate No responsibility is taken for errors contained in this document and all information provided should not be relied upon. Plan by Digital Real Estate. www.digitalre.com.au

Disclaimer: Please note this floor plan is for marketing purposes and is to be used as a guide only. All dimensions are estimates only and may not be exact measurements.