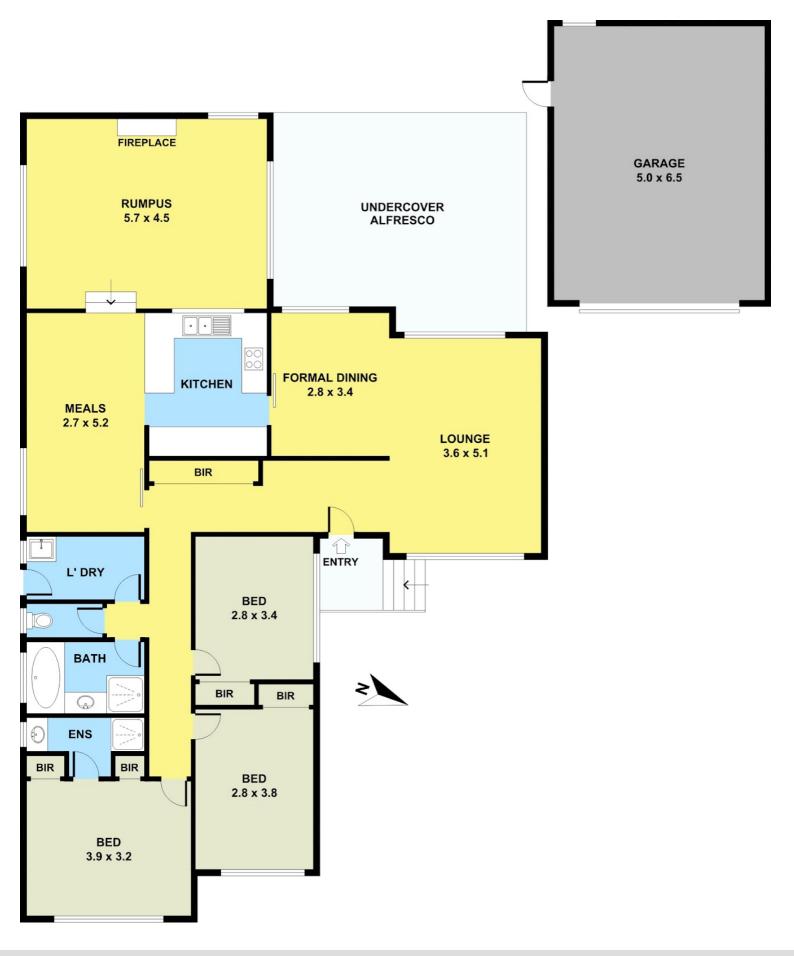

## \*\*\*\* UNDER OFFER \*\*\*\*

Combining all the elements for a perfect family lifestyle, this single level home provides immaculate light filled living and spacious proportions both inside and out. Undeniable warmth and comfort are recurring themes throughout a formal lounge/dining domain, that flows through to a timber kitchen/meals area and separately zoned informal living room which includes soaring cathedral timber ceilings and a fireplace. 3 robed bedrooms (main with ensuite) and immaculate bathroom confirm a wonderful sense of space, whilst a covered entertaining alfresco, ducted heating, evaporative/split system AC and double garage enhance modern living. Conveniently located within the Brentwood Secondary catchment, a walk to Brandon Park Shopping Centre, schools, reserves and public transport.

Disclaimer: Please note this floor plan is for marketing purposes and is to be used as a guide only. All dimensions are estimates only and may not be exact measurements.