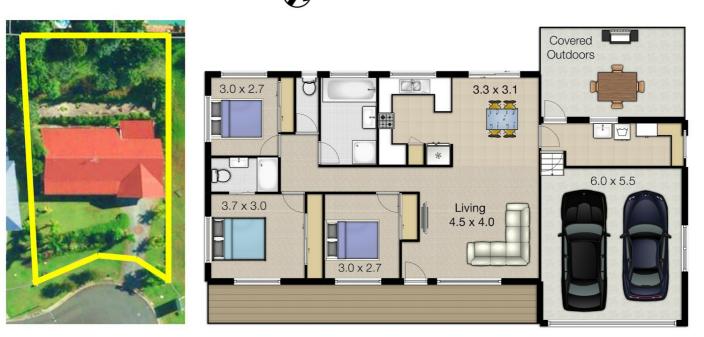

### 25 Snowgum Drive, Bilambil Heights

Total Approximate Floor Area 190 sqm Total Land Area 806 sqm

Whilst every attempt has been made to ensure the accuracy of the floor plan. Measurements of doors, windows rooms and any other items are approximate and no responsibility is taken for any error, omission or misstatement. This plan is for illustrative purposes only and should be used as such by any prospective purchaser.

Disclaimer: Please note this floor plan is for marketing purposes and is to be used as a guide only. All dimensions are estimates only and may not be exact measurements.

Sharon Smythe 0412195500 sharonsmythe@atrealty.com.au smytheproperties.com.au