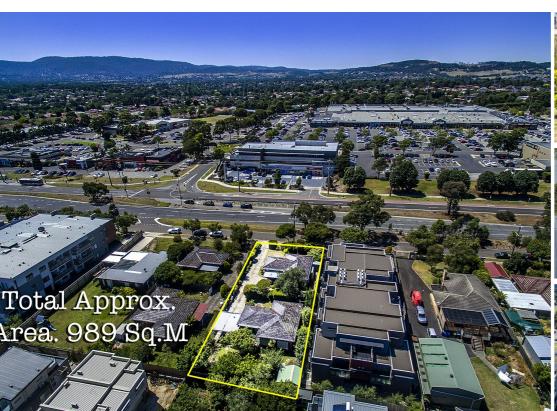

## TWO UNITS / TWO SEPERATE TITLES

Buy one or perhaps buy both it's up to you. If you are all about finding properties in prime locations then look no further, positioned directly opposite Stud Park Shopping Centre walking distance to primary & secondary schools, public transport at your fingertips and close to major arterials then this is the perfect opportunity for you to secure a couple of units in need of attention. Set on approximately 989m2 of prime land each unit comprises of two bedrooms, one bathroom and ample car accommodation. The potential for these properties is vast. You can renovate, occupy or re develop or perhaps even build yourself your very own apartment complex (STCA). These units are both currently leased and come complete with tenants. Unit 1 is leased till 11th August 2017 at \$1473.00 PCM and Unit 2 is leased till 31st May 2017 at \$1495.00 PCM. Opportunities like this are very few and far between so get in quick. So if you are looking to set up a property portfolio or even buy your first home then this is the one to start with. Good luck and happy buying!