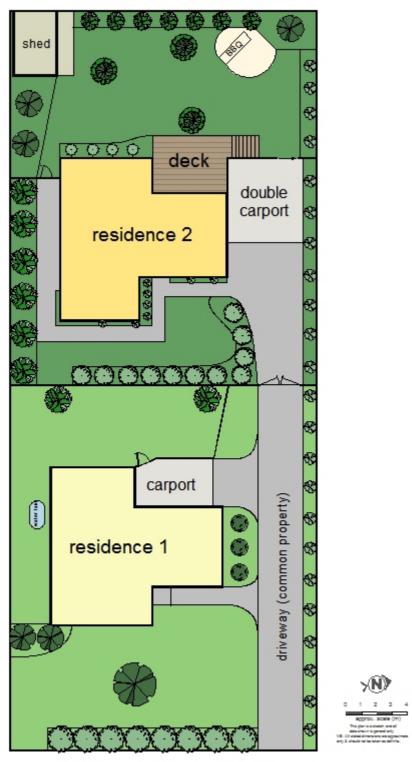

## 1/1096 STUD ROAD ROWVILLE

## TWO UNITS / TWO SEPERATE TITLES

Buy one or perhaps buy both it's up to you. If you are all about finding properties in prime locations then look no further, positioned directly opposite Stud Park Shopping Centre walking distance to primary & secondary schools, public transport at your fingertips and close to major arterials then this is the perfect opportunity for you to secure a couple of units in need of attention. Set on approximately 989m2 of prime land each unit comprises of two bedrooms, one bathroom and ample car accommodation. The potential for these properties is vast. You can renovate, occupy or re develop or perhaps even build yourself your very own apartment complex (STCA). These units are both currently leased and come complete with tenants. Unit 1 is leased till 11th August 2017 at \$1473.00 PCM and Unit 2 is leased till 31st May 2017 at \$1495.00 PCM. Opportunities like this are very few and far between so get in quick. So if you are looking to set up a property portfolio or even buy your first home then this is the one to start with. Good luck and happy buying!