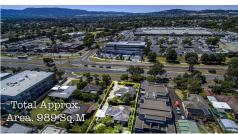

## TWO UNITS / TWO SEPERATE TITLES

Buy one or perhaps buy both it's up to you. If you are all about finding properties in prime locations then look no further, positioned directly opposite Stud Park Shopping Centre walking distance to primary & secondary schools, public transport at your fingertips and close to major arterials then this is the perfect opportunity for you to secure a couple of units in need of attention. Set on approximately 989m2 of prime land each unit comprises of two bedrooms, one bathroom and ample car accommodation. The potential for these properties is vast. You can renovate, occupy or re develop or perhaps even build yourself your very own apartment complex (STCA). These units are both currently leased and come complete with tenants. Unit 1 is leased till 11th August 2017 at \$1473.00 PCM and Unit 2 is leased till 31st May 2017 at \$1495.00 PCM. Opportunities like this are very few and far between so get in quick. So if you are looking to set up a property portfolio or even buy your first home then this is the one to start with. Good luck and happy buying!