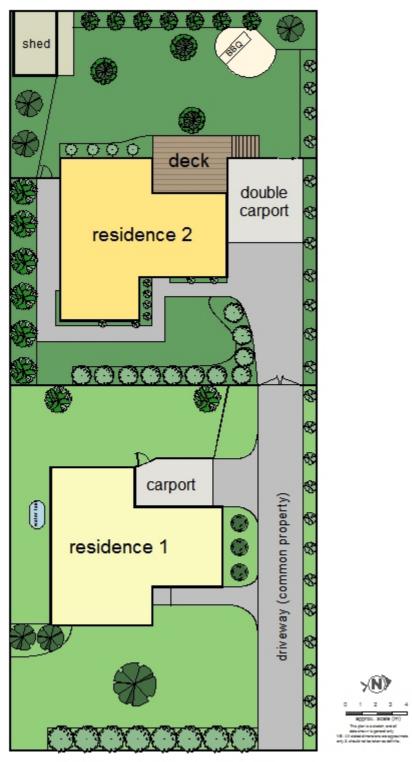

## TWO UNITS / TWO SEPERATE TITLES

Buy one or perhaps buy both it's up to you. If you are all about finding properties in prime locations then look no further, positioned directly opposite Stud Park Shopping Centre walking distance to primary & secondary schools, public transport at your fingertips and close to major arterials then this is the perfect opportunity for you to secure a couple of units in need of attention. Set on approximately 989m2 of prime land each unit comprises of two bedrooms, one bathroom and ample car accommodation. The potential for these properties is vast. You can renovate, occupy or re develop or perhaps even build yourself your very own apartment complex (STCA). These units are both currently leased and come complete with tenants. Unit 1 is leased till 11th August 2017 at \$1473.00 PCM and Unit 2 is leased till 31st May 2017 at \$1495.00 PCM. Opportunities like this are very few and far between so get in quick. So if you are looking to set up a property portfolio or even buy your first home then this is the one to start with. Good luck and happy buying!

## 2 BED | 1 BATH | 2 CAR

PRICE: \$500,000 PLUS

OPEN FOR INSPECTION: N/A

Adrian Chalmers 0431402112 adrian.chalmers@atrealty.com.au www.atrealty.com.au

1096 Stud Road, Rowville

Disclaimer: Please note this floor plan is for marketing purposes and is to be used as a guide only. All dimensions are estimates only and may not be exact measurements.